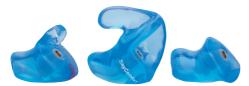

## **BOARDING COMPLETED**

- 3D printed earmold with 100 % customized geometry
- Reduces aching ears during flights
- Ideal support for pressure compensation
- Certified as personal protective equipment (PPE)
- Maximum comfort and perfect fit
- Comfortable noise attenuation
- Speech intelligibility remains
- Easy to insert and to remove
- Exclusively available in "Sky Blue"
- Easy to clean (e. g. with OtoVita®)